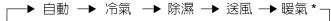

#### • 運轉模式設定

按下「功能」按鈕設定運轉模式。 按照以下順序切換運轉模式。

#### 冷氣機型:

 首先選擇了自動(自動切換)運轉時,風扇會以極低速度 運轉幾分鐘,在該時間内,室内機組將偵測室内條件,並 選擇合適的運轉模式。

室溫高於溫度設定中定義的溫度 → 冷氣運轉 室溫接近或低於溫度設定中定義的溫度 → 監控運轉

- 當室内機組已將室溫調節到溫度設定附近時,將開始監控 運轉。在監控運轉模式中,風扇將以低速運轉。若隨後室 溫發生變化,室内機組將再次選擇合適的運轉(冷氣)模 式,將溫度調節到溫度設定中的值。
- 若機組自動選擇的模式不是您想要的模式,請在各運轉模式(冷氣、除濕、送風)中選擇所需模式。

#### 暖氣和冷氣機型(逆循環):

- 選擇了自動(自動切換)運轉時,空調機將根據房間目前 溫度自動選擇合適的(冷氣或暖氣)運轉模式。
- 首先選擇了自動模式時,風扇會以低速運轉幾分鐘,在該時間内,室内機組將偵測室内條件,並選擇合適的運轉模式。

室溫高於溫度設定中定義的溫度 → 冷氣運轉

室溫接近溫度設定中定義的溫度 → 視室外溫度而定 室溫低於溫度設定中定義的溫度 → 暖氣模式

温度設定中 定義的溫度 暖氣模式