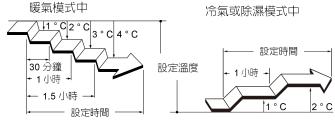

#### • 冷氣機型

在冷氣或除濕模式中按下「睡眠」按鈕時,運轉期間恆溫器設 定會逐漸升高。當設定時間到達時,機組會自動關閉。

### • 暖氣和冷氣機型(逆循環)

暖氣模式下按「睡眠」按鈕,空調機的恆溫器設定在運轉過程中會逐漸降低,冷氣及除濕模式下則逐漸提高。當設定時間到達時,機組會自動關閉。

# 睡眠定時(請參見第5頁。)

為了讓您睡得更舒適以及防止睡眠期間過熱或過冷,在完全關 閉空調機前,睡眠定時器會自動控制溫度設定。

## 設定睡眠定時

**1** 按「睡眠」定時按鈕啓動睡眠定時。

室内機組上的運轉指示燈和定時指示燈亮起。

**2** 按「選擇 (+-)」按鈕,調節時間。

(約5秒鐘後,遙控器顯示屏回復到待機畫面。) 每按一次按鈕,時間按照以下順序變更:

若要重複定時,當遙控器顯示屏上未顯示 **④睡眠** 指示燈時,按「睡眠」按鈕。

為了讓您睡得更舒適以及防止睡眠期間過熱或過冷,睡眠定時 器會依據如下所示的設定時間自動控制溫度設定。設定時間到 達後,空調機將完全關閉。