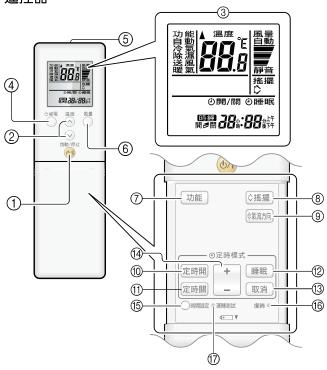

# 各部分名稱

# 遙控器

- ①啓動/停止按鈕
- ②「溫度 (^ v)」 按鈕
- ③遙控器顯示屏
- ④「省電」按鈕
- ⑤信號發射器
- ⑥「風量」按鈕
- ⑦「功能」按鈕
- ⑧「搖擺」按鈕
- ⑨「氣流方向(垂直)」按鈕
- ⑩「定時開」按鈕
- ⑪「定時關」按鈕
- ⑫「睡眠」按鈕
- ⑬「取消」按鈕
- ⑭「選擇 (+-)」按鈕
- ⑮「時間設定」按鈕
- ⑯「復歸」按鈕
- ①「運轉測試」按鈕
  - \*:用圓珠筆尖或其他細小物件按照下圖所示方向輕輕 按「復歸」按鈕或「運轉測試」按鈕。