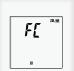

# 使用風扇控制省電

在冷氣或除濕模式下,室内機組風扇會在室外機組停機後不時 停止,以便透過室内機組風扇控制省電。

- **1** 按啓動 / 停止按鈕,直到僅顯示時鐘 為止。
- **2** 按「風量」按鈕至少 5 秒,直到顯示目前風量控制「FC」狀態。

- 3 按「溫度 (∧∨)」按鈕在開啓或關閉之間切換。
- **4** 按「啓動 / 停止」按鈕可將設定傳送至室内機組。傳送狀態資料後,顯示自動返回到原始畫面。
  - 如果您在顯示「FC」狀態之後 30 秒内沒有按下任何按鈕,系統會返回最初的時鐘顯示。在這種情況下,請從步驟 1 重新開始。