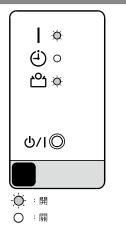

# 接收器控制面板

- ①運轉指示燈 (緑色)
- ②定時指示燈(橙色)
- ③省電指示燈(緑色)
- ④「強制自動」按鈕
- ⑤遙控器信號接收器

## 如何使用主機控制按鈕

按主機控制面板上的強制自動按鈕3到10秒鐘。(參考第2頁)

若要停止運轉,按強制自動按鈕3秒鐘。

- 當使用主機上的控制按鈕操作空調機時,其運轉模式與 選擇遙控器上的自動模式時相同(參見第4頁)。
- 風速被選擇為「自動」,溫度調節器設定為標準。 (24°C)

R