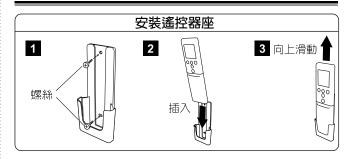

# 接收器控制面板

- ①運轉指示燈 (緑色)
- ②定時指示燈(橙色)
- ③省電指示燈(緑色)
- ④「強制自動」按鈕
- ⑤遙控器信號接收器

# 遙控器

- ①啓動/停止按鈕
- ②「溫度 (^ v)」 按鈕
- ③遙控器顯示屏
- ④「省電」按鈕
- ⑤信號發射器
- ⑥「風量」按鈕
- ⑦「功能」按鈕
- ⑧「搖擺」按鈕
- ⑨「氣流方向(垂直)」按鈕
- ⑩「定時開」按鈕
- ⑪「定時關」按鈕
- ⑫「睡眠」按鈕
- ⑬「取消」按鈕
- ⑭「選擇 (+-)」按鈕
- ⑮「時間設定」按鈕
- ⑯「復歸」按鈕
- ①「運轉測試」按鈕
  - \*:用圓珠筆尖或其他細小物件按照下圖所示方向輕輕 按「復歸」按鈕或「運轉測試」按鈕。