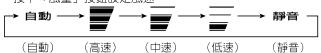

#### • 風速設定

按下「風量」按鈕設定風速。

## 風速

控制風速。

── 自動 ── 高速 ──中速 ── 低速 ── 靜音 -

選擇自動時,風速會根據運轉模式自動調整。

暖氣 \*: 當室内機組排出的風溫較低時,風扇將以極低的速度 運轉。

冷氣: 當設定的溫度接近室溫時,風速將變慢。

送風: 風扇以中速運轉。