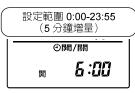

# 設定定時開/關

- **1** 按啓動 / 停止按鈕,開啓室内機組。室内機組上的運轉指示燈亮起。若室内機組正在運轉,跳過此步驟。
- **2** 按「定時開」按鈕或「定時關」按鈕。
- 3 按「選擇 (+-)」按鈕設定時間。 當設定的時間到達時,冷氣機 將自動開啓/關閉。

示例:將定時開設定為6小時

## 設定程式定時

**1** 設定定時開和定時關的所需時間。(請參見定時開或定時關的設定。)

④開/關 開**▼**關 **4:00** 

示例:定時關→定時開

2 設定定時開及定時關後,遙控器自動顯示定時器設定値。 (將顯示定時開→定時關、定時開←定時關)