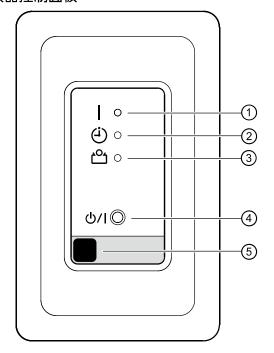

# 各部分名稱

# 接收器控制面板

- ①運轉指示燈 (緑色)
- ②定時指示燈(橙色)
- ③省電指示燈(緑色)
- ④「強制自動」按鈕
- ⑤遙控器信號接收器