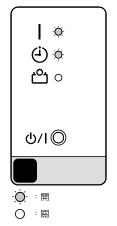

# 接收器控制面板

- ①運轉指示燈 (緑色)
- ②定時指示燈(橙色)
- ③省電指示燈(緑色)
- ④「強制自動」按鈕
- ⑤遙控器信號接收器

## 如何使用主機控制按鈕

按主機控制面板上的強制自動按鈕3到10秒鐘。(參考第2頁)

若要停止運轉,按強制自動按鈕3秒鐘。

- 當使用主機上的控制按鈕操作空調機時,其運轉模式與 選擇遙控器上的自動模式時相同(參見第4頁)。
- 風速被選擇為「自動」,溫度調節器設定為標準。 (24°C)

R