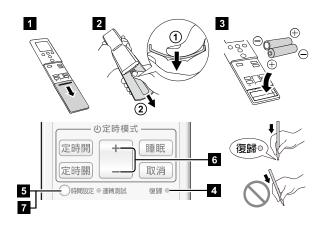

### 裝入電池

電池類型: R03/LR03/AAA x 2

- 1 往箭頭方向拉動蓋板,使其打開直至卡住。
- 2 拆下蓋板。
  - ①將遙控器翻過來,按壓蓋板的背面使蓋板彎 曲,從而脫開卡爪。
  - ②一邊使蓋板彎曲,一邊往箭頭方向拉動。
- 3 如上圖所示,裝入電池。
- 4 如上圖所示,按下復歸○。請使用圓珠筆尖或其他細小物件。
- 5 按○時間設定開始時間設定。
- - 按住此按鈕,時間以 10 分鐘為單位改變。 \*若要切換時間格式(12 小時制 ⇔ 24 小時制), 請按「溫度」(佘⊙)。
- **7** 按 〇 **時間設定** 完成設定。
- 8 安裝蓋板並關上。

# 設定定時開/關

- **1** 按啓動 / 停止按鈕,開啓室内機組。室内機組上的運轉指示燈亮起。若室内機組正在運轉,跳過此步驟。
- **2** 按「定時開」按鈕或「定時關」按鈕。
- 3 按「選擇 (+-)」按鈕設定時間。 當設定的時間到達時,冷氣機 將自動開啓/關閉。

示例:將定時開設定為6小時

# 取消

- 按「取消」按鈕可取消定時模式。
- 透過按「睡眠」按鈕變更為其他定時模式,也可取消定時模式。

## 設定程式定時

**1** 設定定時開和定時關的所需時間。(請參見定時開或定時關的設定。)

④開/關 開**▼**關 **4:00** 

示例:定時關→定時開

2 設定定時開及定時關後,遙控器自動顯示定時器設定値。 (將顯示定時開→定時關、定時開←定時關)

## 設定睡眠定時

**1** 按「睡眠」定時按鈕啓動睡眠定時。

室内機組上的運轉指示燈和定時指示燈亮起。

**2** 按「選擇 (+-)」按鈕,調節時間。

(約5秒鐘後,遙控器顯示屏回復到待機畫面。) 每按一次按鈕,時間按照以下順序變更:

若要重複定時,當遙控器顯示屏上未顯示 **④睡眠** 指示燈時,按「睡眠」按鈕。

為了讓您睡得更舒適以及防止睡眠期間過熱或過冷,睡眠定時 器會依據如下所示的設定時間自動控制溫度設定。設定時間到 達後,空調機將完全關閉。

# • 取消

- 按「取消」按鈕可取消定時模式。
- 可按「定時開」或「定時關」按鈕,透過切換其他定時模式來取消目前的定時模式。