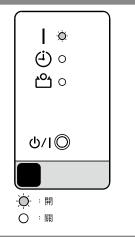

池,以冤造成可能 的電解液洩漏而損壞裝置。
  - 若洩漏的電池電解液接觸皮膚、眼睛或口,請立即用 大量清水沖洗,並盡快就醫。
  - 電量耗盡的電池要盡快取出並妥善處理,可投入公共電池回收點或送回適當的經銷商。

### 裝入電池

電池類型: R03/LR03/AAA x 2



- 1 往箭頭方向拉動蓋板,使其打開直至卡住。
- 2 拆下蓋板。
  - ①將遙控器翻過來,按壓蓋板的背面使蓋板彎 曲,從而脫開卡爪。
  - ②一邊使蓋板彎曲,一邊往箭頭方向拉動。
- 3 如上圖所示,裝入電池。
- 4 如上圖所示,按下復歸○。請使用圓珠筆尖或其他細小物件。
- 5 按○時間設定開始時間設定。
- - 按住此按鈕,時間以 10 分鐘為單位改變。 \*若要切換時間格式(12 小時制 ⇔ 24 小時制), 請按「溫度」(佘⊙)。
- **7** 按 〇 **時間設定** 完成設定。
- 8 安裝蓋板並關上。

#### 註:

- 僅使用指定類型的電池。
- 請勿混用不同種類的電池或新舊電池。
- 在正常使用條件下,電池的使用壽命約1年。
- 若遙控器的有效操作距離範圍顯著變小,請更換電池, 並按上圖所示的復歸〇按鈕。

### 溫度顯示

# 變更溫度單位

- 1 按啓動/停止按鈕,直到僅顯示時鐘為止。
- **2** 按住「溫度 (^)」按鈕至少 5 秒 鐘,顯示目前溫度單位。(出廠設定:°C)



- **3** 按「溫度 (∧ ∨)」按鈕切換溫度 單位。(°F ↔ °C)
- 按啓動 / 停止按鈕或在步驟 2 中 30 秒以内未按任何按 鈕,就會設定目前選擇的溫度單位。

# 運轉

有關暖氣 (\*) 的說明,僅適用於暖氣和冷氣機型(逆循環)。

# 啓動 / 停止運轉

按啓動/停止按鈕。

#### 運轉指示燈

空調機啓動: 亮起 空調機關閉: 熄滅



#### 設定運轉模式

#### • 運轉模式設定

按下「功能」按鈕設定運轉模式。 按照以下順序切換運轉模式。



#### • 室溫設定

按「溫度 ( $\wedge \vee$ )」按鈕設定室溫。 可以  $0.5^{\circ}$  C 為增量來設定溫度。

# 溫度設定範圍

自動......18 至 30 ° C 冷氣 / 除濕......18 至 30 ° C 暖氣 \*.....16 至 30 ° C

#### • 風速設定

按下「風量」按鈕設定風速。



### 省電運轉

按下「省電」按鈕啓動或停止 省電運轉。

關於此功能的詳細資料,請參 閱第 6 頁。



# 定時功能

# 定時關(請參見第5頁。)

使用此定時功能可停止空調機運轉。設定時間結束後,定時器 開始操作,而空調機停止運轉。定時可預先設定長達 24 小時。

# 定時開(請參見第5頁。)

使用此定時功能可啓動空調機運轉。設定時間結束後,定時器 開始操作,而空調機啓動運轉。定時可預先設定長達 **24** 小時。

# 程式定時(請參見第5頁。)

可以設定定時開→定時關或定時關→定時開組合。設定的開始時間最接近目前時間的定時會首先動作,定時運轉的順序如下所示:

遙控器顯示屏上的定時指示燈

定時開→定時關

定時開←定時關

前一定時的倒計時結束後,設定時間較晚的定時開始倒計時。 註:

- 如果在設定了程式定時之後變更定時的設定,定時的倒計時將會在此時重置。
- 每種組合的時間設定應在 24 小時範圍內。

# 睡眠定時(請參見第5頁。)

為了讓您睡得更舒適以及防止睡眠期間過熱或過冷,在完全關 閉空調機前,睡眠定時器會自動控制溫度設定。

# 定時開/關

# 設定定時開/關

- **1** 按啓動 / 停止按鈕,開啓室内機組。室内機組上的運轉指示燈亮起。若室