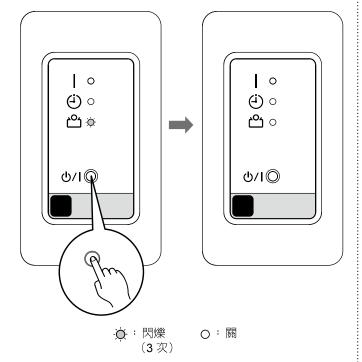

## 如何使用主機控制按鈕

按主機控制面板上的強制自動按鈕3到10秒鐘。(參考第2頁)

若要停止運轉,按強制自動按鈕3秒鐘。

- 當使用主機上的控制按鈕操作空調機時,其運轉模式與 選擇遙控器上的自動模式時相同(參見第4頁)。
- 風速被選擇為「自動」,溫度調節器設定為標準。 (24°C)

R

#### 過濾網重設

- 如果在安裝期間啓動,就可以使用此功能。使用此功能時,請聯絡經授權維修技術人員。
- 需要清潔空氣過濾器時省電指示燈將閃爍。請參考「保養與清潔」以清潔過濾器。

清潔後,按住室内機組的自動運轉按鈕不超過3秒鐘。