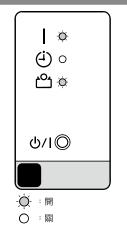

。
- - 按住此按鈕,時間以 10 分鐘為單位改變。 \*若要切換時間格式(12 小時制 ⇔ 24 小時制), 請按「溫度」(佘⊙)。
- **7** 按 〇 **時間設定** 完成設定。
- 8 安裝蓋板並關上。

#### 註:

- 僅使用指定類型的電池。
- 請勿混用不同種類的電池或新舊電池。
- 在正常使用條件下,電池的使用壽命約1年。
- 若遙控器的有效操作距離範圍顯著變小,請更換電池, 並按上圖所示的復歸〇按鈕。

### 溫度顯示

# 變更溫度單位

- 1 按啓動/停止按鈕,直到僅顯示時鐘為止。
- **2** 按住「溫度 (^)」按鈕至少 5 秒 鐘,顯示目前溫度單位。(出廠設定:°C)



- **3** 按「溫度 (∧ ∨)」按鈕切換溫度 單位。(°F ↔ °C)
- 按啓動 / 停止按鈕或在步驟 2 中 30 秒以内未按任何按 鈕,就會設定目前選擇的溫度單位。

# 運轉

有關暖氣 (\*) 的說明,僅適用於暖氣和冷氣機型(逆循環)。

# 啓動 / 停止運轉

按啓動/停止按鈕。

#### 運轉指示燈

空調機啓動: 亮起 空調機關閉: 熄滅



#### 設定運轉模式

#### • 運轉模式設定

按下「功能」按鈕設定運轉模式。 按照以下順序切換運轉模式。



#### • 室溫設定

按「溫度 ( $\wedge \vee$ )」按鈕設定室溫。 可以  $0.5^{\circ}$  C 為增量來設定溫度。

# 溫度設定範圍

自動......18 至 30 ° C 冷氣 / 除濕......18 至 30 ° C 暖氣 \*.....16 至 30 ° C

#### • 風速設定

按下「風量」按鈕設定風速。



### 省電運轉

按下「省電」按鈕啓動或停止 省電運轉。

關於此功能的詳細資料,請參 閱第 6 頁。



# 定時功能

# 定時關(請參見第5頁。)

使用此定時功能可停止空調機運轉。設定時間結束後,定時器 開始操作,而空調機停止運轉。定時可預先設定長達 24 小時。

# 定時開(請參見第5頁。)

使用此定時功能可啓動空調機運轉。設定時間結束後,定時器 開始操作,而空調機啓動運轉。定時可預先設定長達 **24** 小時。

# 程式定時(請參見第5頁。)

可以設定定時開→定時關或定時關→定時開組合。設定的開始時間最接近目前時間的定時會首先動作,定時運轉的順序如下所示:

遙控器顯示屏上的定時指示燈

定時開→定時關

定時開←定時關

前一定時的倒計時結束後,設定時間較晚的定時開始倒計時。 註:

- 如果在設定了程式定時之後變更定時的設定,定時的倒計時將會在此時重置。
- 每種組合的時間設定應在 24 小時範圍內。

# 睡眠定時(請參見第5頁。)

為了讓您睡得更舒適以及防止睡眠期間過熱或過冷,在完全關 閉空調機前,睡眠定時器會自動控制溫度設定。

# 定時開/關

# 設定定時開/關

- **1** 按啓動 / 停止按鈕,開啓室内機組。室内機組上的運轉指示燈亮起。若室内機組正在運轉,跳過此步驟。
- **2** 按「定時開」按鈕或「定時關」按鈕。
- 3 按「選擇 (+-)」按鈕設定時間。 當設定的時間到達時,冷氣機 將自動開啓/關閉。



示例:將定時開設定為6小時

# 取消

- 按「取消」按鈕可取消定時模式。
- 透過按「睡眠」按鈕變更為其他定時模式,也可取消定時模式。

# 程式定時

## 設定程式定時

**1** 設定定時開和定時關的所需時間。(請參見定時開或定時關的設定。)

④開/關 開**▼**關 **4:00** 

示例:定時關→定時開

2 設定定時開及定時關後,遙控器自動顯示定時器設定値。 (將顯示定時開→定時關、定時開←定時