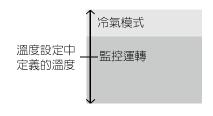

#### 冷氣機型:

 首先選擇了自動(自動切換)運轉時,風扇會以極低速度 運轉幾分鐘,在該時間内,室内機組將偵測室内條件,並 選擇合適的運轉模式。

室溫高於溫度設定中定義的溫度 → 冷氣運轉 室溫接近或低於溫度設定中定義的溫度 → 監控運轉

- 當室内機組已將室溫調節到溫度設定附近時,將開始監控 運轉。在監控運轉模式中,風扇將以低速運轉。若隨後室 溫發生變化,室内機組將再次選擇合適的運轉(冷氣)模 式,將溫度調節到溫度設定中的值。
- 若機組自動選擇的模式不是您想要的模式,請在各運轉模式(冷氣、除濕、送風)中選擇所需模式。